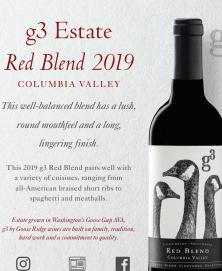

## g3 Estate Red Blend 2019 COLUMBIA VALLEY

This well-balanced blend has a lush, round mouthfeel and a long, lingering finish.

This 2019 g3 Red Blend pairs well with a variety of cuisines, ranging from all-American braised short ribs to spaghetti and meatballs.

Estate grown in Washington's Goose Gap AVA, g3 by Goose Ridge wines are built on family, tradi hard work and a commitment to quality.

(0)

g3\_byg

PLEASE DRINK RESPONSIBLY. ©2021 DESTINATION BRANDS. ALL RIGHTS RESERVED.