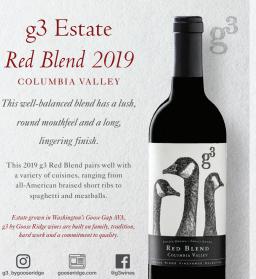

g3 Estate Red Blend 2019 COLUMBIA VALLEY This well-balanced blend has a lush, round mouthfeel and a long, lingering finish. This 2019 g3 Red Blend pairs well with a variety of cuisines, ranging from all-American braised short ribs to spaghetti and meatballs. Estate grown in Washington's Goose Gap AVA, g3 by Goose Ridge wines are built on family, traditi hard work and a commitment to quality. f 