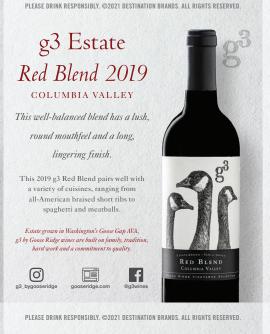

## g3 Estate Red Blend 2019 COLUMBIA VALLEY

This well-balanced blend has a lush,

round mouthfeel and a long, lingering finish.

This 2019 g3 Red Blend pairs well with a variety of cuisines, ranging from all-American braised short ribs to spaghetti and meatballs.

Estate grown in Washington's Goose Gap AVA, ose Ridge wines are built on family, tradit g3 by Go hard work and a commitment to quality.

0

(me)

PLEASE DRINK RESPONSIBLY. ©2021 DESTINATION BRANDS. ALL RIGHTS RESERVED.