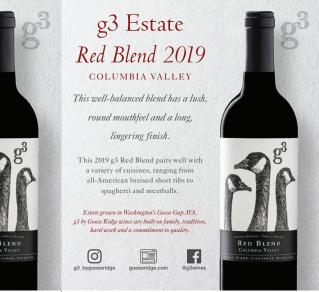

## g3 Estate Red Blend 2019 COLUMBIA VALLEY

This well-balanced blend has a lush, round mouthfeel and a long,

lingering finish.

This 2019 g3 Red Blend pairs well with a variety of cuisines, ranging from all-American braised short ribs to spaghetti and meatballs.

Estate grown in Washington's Goose Gap AVA, g3 by Goose Ridge wines are built on family, tradit hard work and a commitment to quality.

0

PLEASE DRINK RESPONSIBLY, ©2021 DESTINATION BRANDS, ALL RIGHTS RESERVED.