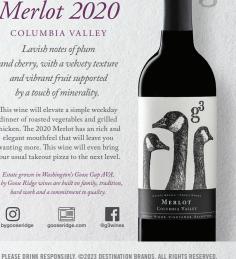

### g3 Estate Merlot 2020

COLUMBIA VALLEY

Lavish notes of plum and cherry, with a velvety texture and vibrant fruit supported by a touch of minerality.

This wine will elevate a simple weekday dinner of roasted vegetables and grilled chicken. The 2020 Merlot has an rich and elegant mouthfeel that will leave you wanting more. This wine will even bring your usual takeout pizza to the next level

Estate grown in Washington's Goose Gap AVA, g3 by Goose Ridge wines are built on family, traditi bard work and a commitment to quality.

g3 Estate

Merlot 2020

COLUMBIA VALLEY

Lavish notes of plum and cherry, with a velvety texture and vibrant fruit supported by a touch of minerality.

This wine will elevate a simple weekday dinner of roasted vegetables and grilled chicken. The 2020 Merlot has an rich and elegant mouthfeel that will leave you wanting more. This wine will even bring your usual takeout pizza to the next level.

Estate grown in Washington's Goose Gap AVA, g3 by Goose Ridge wines are built on family, traditi

PLEASE DRINK RESPONSIBLY. ©2023 DESTINATION BRANDS. ALL RIGHTS RESERVED.