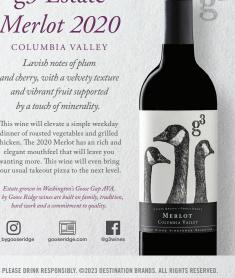

### g3 Estate Merlot 2020

COLUMBIA VALLEY

Lavish notes of plum and cherry, with a velvety texture and vibrant fruit supported by a touch of minerality.

This wine will elevate a simple weekday dinner of roasted vegetables and grilled chicken. The 2020 Merlot has an rich and elegant mouthfeel that will leave you wanting more. This wine will even bring your usual takeout pizza to the next level

Estate grown in Washington's Goose Gap AVA, g3 by Goose Ridge wines are built on family, tradition bard work and a commitment to quality.